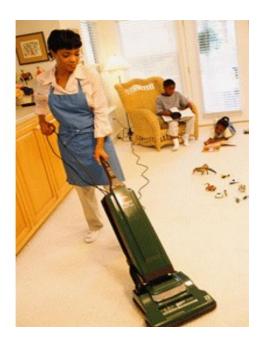

# 1. Picture description

### Describe these photographs:

Where were the photographs taken? Who are these people? Where are they? What are they doing?