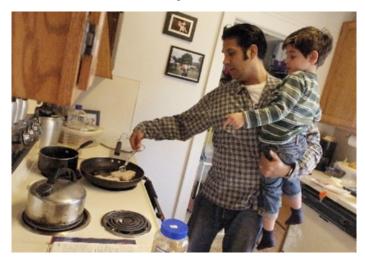

# 1. Picture description

### Describe these photographs:

Where were the photographs taken? Who are these people? Where are they? What are they doing?